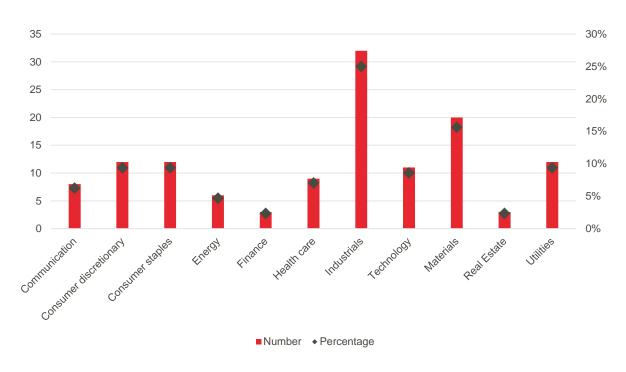

These ESG engagements involved companies and sectors in various countries. Most interviews were with French (32%) and German (19%) companies, and the most heavily represented sectors were manufacturers (25%), basic materials (16%) and consumer staples (10%).

#### Breakdown by sector

Source: ODDO BHF Asset Management, 31/12/2020

Broken down by size, 51% of the companies that we met for ESG dialogue were large caps, 41% mid-caps, and 6% small caps. This breakdown fully reflects our bottom-up approach and our structural exposure to small and mid-caps within our fundamental management strategies.