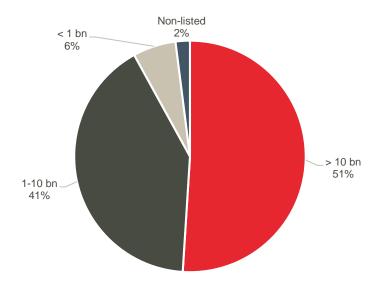

#### Breakdown by sector

Source: ODDO BHF Asset Management, 31/12/2020

Broken down by size, 51% of the companies that we met for ESG dialogue were large caps, 41% mid-caps, and 6% small caps. This breakdown fully reflects our bottom-up approach and our structural exposure to small and mid-caps within our fundamental management strategies.

#### Breakdown by size

Source: ODDO BHF Asset Management, 31/12/2020

As part of this ESG engagement process, ODDO BHF Asset Management conducted two individual actions and took part in two collaborative ones.