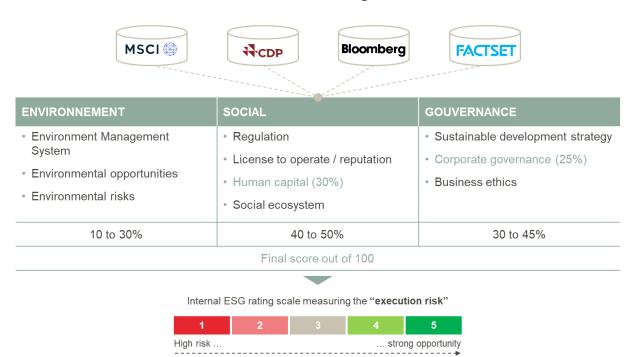

on each company's final ESG score.

Each researched company is thus assigned an absolute score out of 100 points in each of the three blocks (E, S, and G), and an aggregate ESG score after weighting each block. Scores are updated on an ongoing basis as managers and ESG analysts meet with the companies and, failing that, on average every 18 to 24 months. The positive or negative shift in a controversy is also likely to modify a company's score at any time.

In order to put our "best-in-universe" and "best efforts" approaches in concrete terms at the level of the funds, the coverage universe is classified into five ESG categories: Strong Opportunity (5), Opportunity (4), Neutral (3), Moderate Risk (2), and High Risk (1).



#### Structure of the ESG research model and internal rating scale



Source: ODDO BHF Asset Management, 31/12/2020

#### **VOTING POLICY**

February 20, 2021

ODDO BHF Asset Management SAS considers that the exercise of voting rights is an integral part of its responsibility as a shareholder. Its attendance of annual general meetings ensures that companies, through their strategy, risk management and governance, create long-term value, a source of performance for their shareholders.

#### Reminder of voting policy principles

To determine its votes, ODDO BHF Asset Management SAS uses the "Recommendations on Corporate Governance" drawn up by the AFG (French investment management association), of which it is a member, and the Afep-Medef code, and takes into consideration its commitments as a signatory to the PRI (United Nations Principles for Responsible In