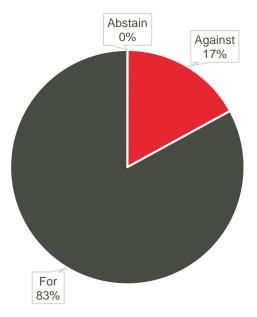

hts, at 310 meetings. This works out to an AGM participation rate of **98.7%**.

39% of the AGMs at which votes were cast were in France, 11% in Germany, 7% in Belgium, and 7% in Sweden.

ODDO BHF Asset Management's achieved a 100% participation rate in all countries, with the exceptions of Denmark (75%), Spain (92%), and Switzerland (85%).

#### Geographical breakdown of votes at AGMs in 2020



Sources: ISS, ODDO BHF Asset Management SAS, 31/12/2020

#### Gap between potential and voted AGMs



Sources: ISS, ODDO BHF Asset Management SAS, 31/12/2020



#### Breakdown of votes by resolutions

Of the 5215 possible resolutions in 2020, ODDO BHF Asset Management SAS voted on 5171, representing a participation rate of 99.2%. Opposing votes represented 17%.

#### Breakdown of votes by nature



Sources: ISS, ODDO BHF Asset Management SAS, 31/12/2020

History of "for" and "against" votes

| Year | Number of resolutions | % of "FOR" vote | % vote of "AGAINST" vote |
|------|-----------------------|-----------------|--------------------------|
| 2012 | 3143                  | 90,10%          | 9,90%                    |
| 2013 | 2963                  | 89,35%          | 10,18%                   |
| 2014 | 6037                  | 86,90%          | 13,07%                   |
| 2015 | 6244                  | 85,14%          | 14,78%                   |
| 2016 | 6499                  | 85,13%          | 14,61%                   |
| 2017 | 6582                  | 82,98%          | 16,96%                   |
| 2018 | 6679                  | 84,00%          | 16,00%                   |
|