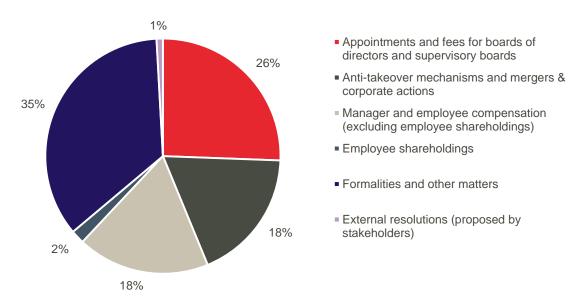

82,98%          | 16,96%                   |
| 2018 | 6679                  | 84,00%          | 16,00%                   |
| 2019 | 4413                  | 79,15%          | 20,78%                   |
| 2020 | 5171                  | 82,96%          | 16,99%                   |

Source: ODDO BHF Asset Management SAS, 31/12/2020

Broken down by category, 35% of our votes in the 2020 financial year involved formalities and similar matters (approval of accounts, amendments to articles of incorporation, and external auditor appointment and compensation); 26% involved appointments and fees for boards of directors or supervisory boards; 18%, anti-takeover mechanisms, and mergers & corporate actions; and 18%, manager and employee compensation.

#### Breakdown of resolutions voted on by category



Sources: ISS, ODDO BHF Asset Management SAS, 31/12/2020



The approval rate of resolutions varied from 60% to 97% depending on the geographical origin of companies whose AGMs were attended by ODDO BHF Asset Management SAS.

#### Geographical breakdown of votes "FOR"

| Country        | Number of companies | % of "FOR" votes |
|----------------|---------------------|------------------|
| Austria        | 4                   | 70%              |
| Belgium        | 13                  | 83%              |
| Denmark        | 3                   | 91%              |
| Finland        | 12                  | 93%              |
| France         | 108                 | 78%              |
| Germany        | 32                  | 87%              |
| Ireland        | 3                   | 97%