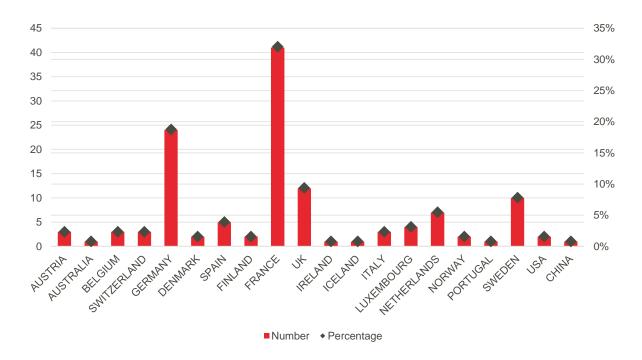

These ESG engagements involved companies and sectors in various countries. Most interviews were with French (32%) and German (19%) companies, and the most heavily represented sectors were manufacturers (25%), basic materials (16%) and consumer staples (10%).

#### Geographical breakdown

Source: ODDO BHF Asset Management, 31/12/2020