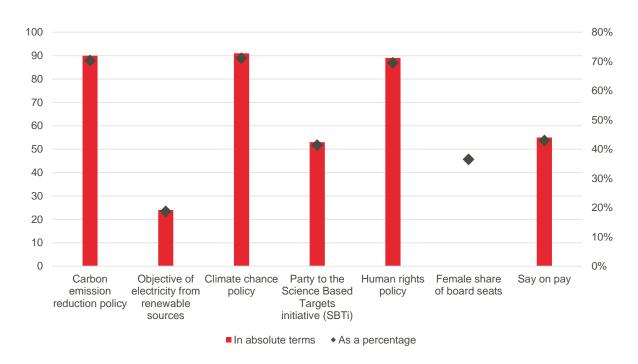

management level, as the definition of a leadership role varies from one company to the next. We

found that investor pressure and tighter regulations have helped promote women's' roles on boards of directors, particularly in the European Union. In the area of remuneration, say-on-pay, i.e., the possibility of a binding vote on management compensation, has not been adopted in all cases. In fact, fewer than 50% of companies have done so.

In addition to indicators and policies, it is essential for our ESG team to investigate goals, including their feasibility, relevance and consistency. The analysts don't stop at mere raw data, but aim to give meaning to those data by placing the analysed company within its scope of action.

#### Progress by companies interviewed on selected ESG criteria



Source: Bloomberg, ODDO BHF Asset Management, 31/12/2020



#### Breakdown of Carbon Disclosure Project (CDP) scores of the 128 companies



 $<sup>^{*}{\</sup>rm `Failure''}$  means that the company failed to fill out the CDP questionnaire. Source: ODDO BHF Asset Management, 31/12/2020

#### ENGAGEMENT TO PROMOTE PROGRESS

ODDO BHF Asset Management considers engagement to be an important component in its investor responsibility to its clients. Our approach aims above all at improving practices and enhanced transparency in environmental, social and governance challenges at companies in which we are invested. This is not shareholder activism, but, rather, one-off initiatives handled on a case-by-case basis. We are confident that seeking progress on extra-financial issues creates value ove