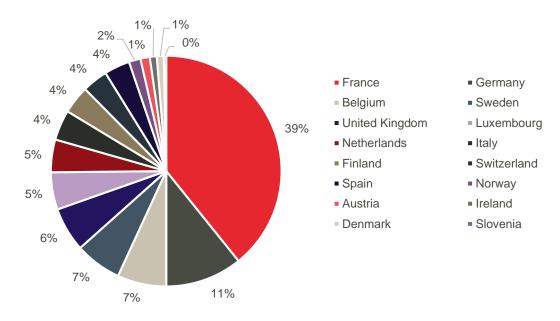

These ESG engagements involved companies and sectors in various countries. Most interviews were with French (32%) and German (19%) companies, and the most heavily represented sectors were manufacturers (25%), basic materials (16%) and consumer staples (10%).

#### Geographical breakdown

Source: ODDO BHF Asset Management, 31/12/2020