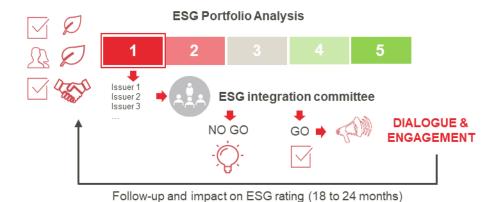

Our engagement policy is implemented by our ESG Integration Committee, which meets quarterly. Its members include the head of ESG research, the chief investment officer (CIO), heads of portfolio management expertise, and the chief risk and compliance officer.