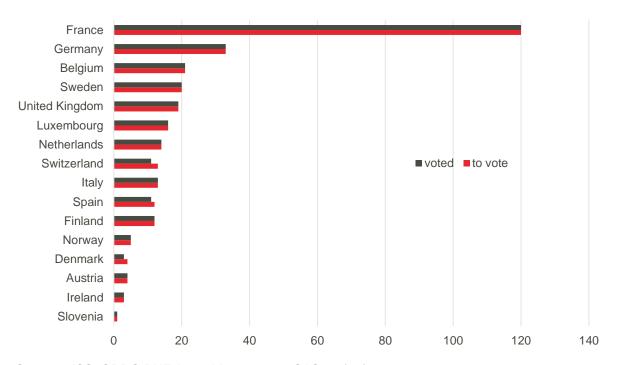

#### Breakdown by size

Source: ODDO BHF Asset Management, 31/12/2020

As part of this ESG engagement process, ODDO BHF Asset Management conducted two individual actions and took part in two collaborative ones.