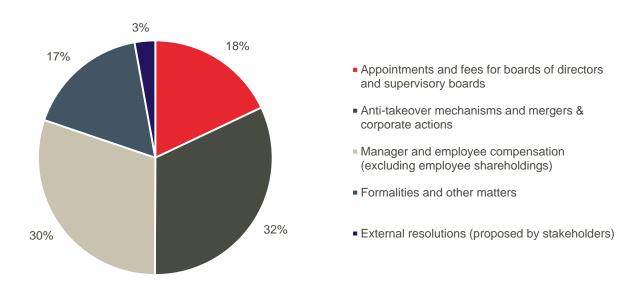

| 13                  | 94%              |
| Norway         | 5                   | 74%              |
| Slovenia       | 1                   | 60%              |
| Spain          | 10                  | 93%              |
| Sweden         | 17                  | 90%              |
| Switzerland    | 6                   | 95%              |
| United Kingdom | 15                  | 95%              |

Sources: ISS, ODDO BHF Asset Management SAS, 31/12/2020

#### 2. Analysis of opposing votes

In 2020, ODDO BHF Asset Management SAS opposed 879 resolutions. The majority of opposing votes in 2020 were concentrated on financial operations and mergers (32%), management remuneration (30%), and the appointment and attendance fees of directors (18%).

#### Breakdown of opposing votes by category



Sources: ISS, ODDO BHF Asset Management SAS, 31/12/2020

As a reminder, our voting policy pays particular attention to these three subjects:

- Management remuneration: we assess the structure of remuneration, with a particular focus on the transparency and readability of information presented, and its alignment with the company's medium- and long-term performance.
- Financial operations and mergers: ODDO BHF Asset Management SAS does not back resolutions
  authorising a merger or acquisition if the financing is not favourable, if the company's structure
  following the operation does not reflect good governance and if there are concerns that the
  negotiation process could have had a negative impact on the assessment of the offer terms.
- Nomination and attendance fees of directors: we