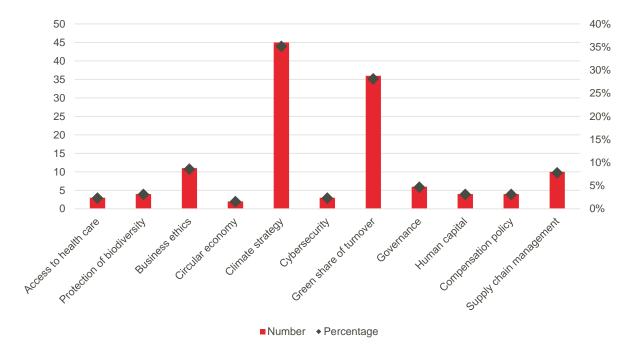

issues, including:

- Environmental issues: determining a climate strategy, controlling environmental risks throughout
  the value chain, estimating the proportion of a company's green activities based on the European
  taxonomy, measures taken to promote the circular economy, biodiversity protection strategy, etc.
- Social issues: employee development and protection during the pandemic, promoting diversity
  within companies, protecting human and worker rights throughout the value chain, investments in
  innovation, etc.
- Governance issues: consistency and transparency of employee compensation, diversity on the board of directors, corruption risk management policies, sustainable development strategy governance, etc.

#### A summary of the main issues discussed with each company in 2020



Source: ODDO BHF Asset Management, 31/12/2020

An analysis of the 128 companies found varying degrees of progress on certain environmental, social and governance issues. A number of companies we met with do have a climate strategy in place, but their strategic goals have been insufficiently verified by independent third-parties, such as those set down by the Science Based Targets (SBT) initiative. SBT aims to guarantee an alignment between a company's goals and that of the Paris Agreement (i.e., less than 2 degrees) throughout the value chain.

The percentage of women on the board of directors is a reliable indicator, unlike its equivalent measure at the management level, as the definition of a leadership role varies from one company to the next. We

found that investor pressure and tigh